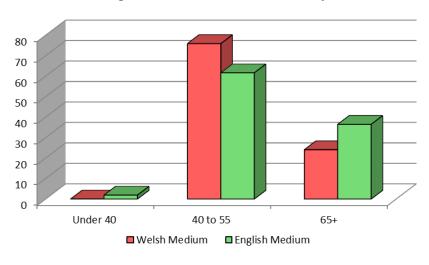

# 9. Number of registered headteachers by age and phase working

|          |          |                 |      | Primary        |      |                  |      |                 |      | Seconda           | ary  |                    |      | Total | %    |
|----------|----------|-----------------|------|----------------|------|------------------|------|-----------------|------|-------------------|------|--------------------|------|-------|------|
|          |          | Welsh<br>Medium | %    | English Medium | %    | Primary<br>Total | %    | Welsh<br>Medium | %    | English<br>Medium | %    | Secondary<br>Total | %    | Total | 76   |
|          | 30 to 34 | 19              | 5.0  | 17             | 1.8  | 36               | 2.7  | 0               | 0.0  | 1                 | 0.6  | 1                  | 0.5  | 37    | 2.4  |
| 7        | 35 to 39 | 38              | 10.0 | 80             | 8.6  | 118              | 9.0  | 0               | 0.0  | 2                 | 1.3  | 2                  | 0.9  | 120   | 7.9  |
| Under 40 |          | 57              | 15.0 | 97             | 10.4 | 154              | 11.7 | 0               | 0.0  | 3                 | 1.9  | 3                  | 1.4  | 157   | 10.3 |
|          | 40 to 44 | 90              | 23.6 | 165            | 17.7 | 255              | 19.4 | 7               | 13.0 | 17                | 10.7 | 24                 | 11.3 | 279   | 18.3 |
|          | 45 to 49 | 84              | 22.0 | 225            | 24.1 | 309              | 23.5 | 15              | 27.8 | 35                | 22.0 | 50                 | 23.5 | 359   | 23.5 |
|          | 50 to 54 | 63              | 16.5 | 167            | 17.9 | 230              | 17.5 | 19              | 35.2 | 46                | 28.9 | 65                 | 30.5 | 295   | 19.3 |
| 40 to 55 |          | 237             | 62.2 | 557            | 59.8 | 794              | 60.5 | 41              | 75.9 | 98                | 61.6 | 139                | 65.3 | 933   | 61.1 |
|          | 55 to 59 | 69              | 18.1 | 216            | 23.2 | 285              | 21.7 | 12              | 22.2 | 56                | 35.2 | 68                 | 31.9 | 353   | 23.1 |
|          | 60 to 64 | 17              | 4.5  | 56             | 6.0  | 73               | 5.6  | 1               | 1.9  | 2                 | 1.3  | 3                  | 1.4  | 76    | 5.0  |
| 7        | 65 +     | 1               | 0.3  | 6              | 0.6  | 7                | 0.5  | 0               | 0.0  | 0                 | 0.0  | 0                  | 0.0  | 7     | 0.5  |
| 65+      |          | 87              | 22.8 | 278            | 29.8 | 365              | 27.8 | 13              | 24.1 | 58                | 36.5 | 71                 | 33.3 | 436   | 28.6 |
|          | Total    | 381             | 177  | 932            | 170  | 1313             | 172  | 54              | 176  | 159               | 164  | 213                | 167  | 1526  | 171  |