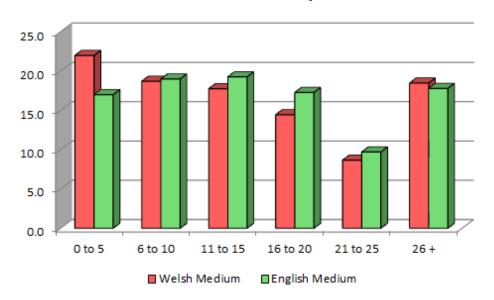

## 3. Number of registered teachers by number of years since QTS and school type

|          |                 |      | Primary           |      |                  |      |                 |      | Seco              | ndary |                    |      |        |      |
|----------|-----------------|------|-------------------|------|------------------|------|-----------------|------|-------------------|-------|--------------------|------|--------|------|
|          | Welsh<br>Medium | %    | English<br>Medium | %    | Primary<br>Total | %    | Welsh<br>Medium | %    | English<br>Medium | %     | Secondary<br>Total | %    | Total  | %    |
| 0 to 5   | 665             | 22.0 | 1,818             | 17.0 | 2,483            | 18.1 | 593             | 20.8 | 2,182             | 21.7  | 2,775              | 21.5 | 5,258  | 19.7 |
| 6 to 10  | 566             | 18.7 | 2,032             | 19.0 | 2,598            | 18.9 | 546             | 19.1 | 2,217             | 22.1  | 2,763              | 21.4 | 5,361  | 20.1 |
| 11 to 15 | 537             | 17.7 | 2,061             | 19.3 | 2,598            | 18.9 | 468             | 16.4 | 1,690             | 16.8  | 2,158              | 16.7 | 4,756  | 17.9 |
| 16 to 20 | 437             | 14.4 | 1,848             | 17.3 | 2,285            | 16.6 | 427             | 14.9 | 1,328             | 13.2  | 1,755              | 13.6 | 4,040  | 15.2 |
| 21 to 25 | 262             | 8.7  | 1,038             | 9.7  | 1,299            | 9.5  | 217             | 7.6  | 686               | 6.8   | 903                | 7.0  | 2,202  | 8.3  |
| 26 +     | 559             | 18.5 | 1,904             | 17.8 | 2,463            | 17.9 | 606             | 21.2 | 1,944             | 19.3  | 2,550              | 19.8 | 5,013  | 18.8 |
| Total    | 3,026           | 100  | 10,700            | 100  | 13,726           | 100  | 2,857           | 100  | 10,047            | 100   | 12,904             | 100  | 26,630 | 100  |

# Years since QTS Primary Sector