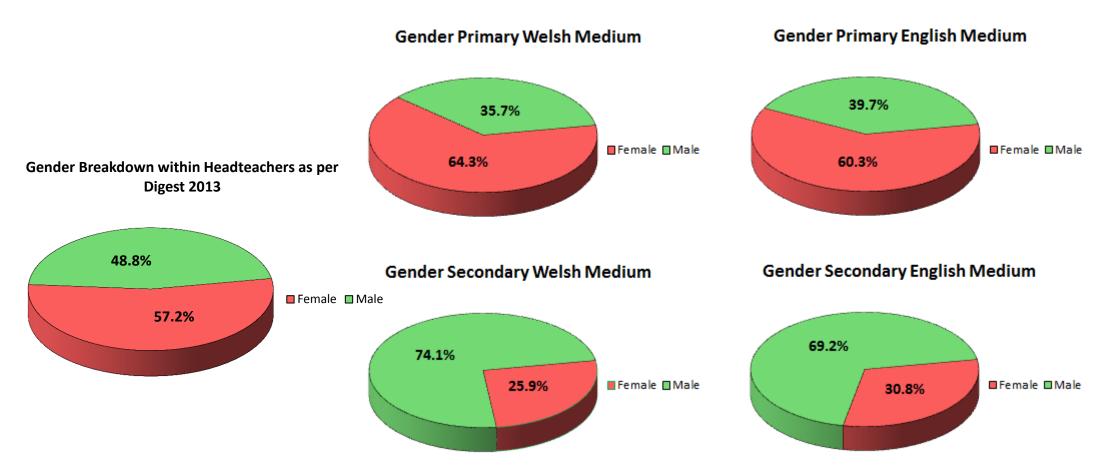

#### **Key Findings**

- 75% of teachers in both Welsh and English medium schools are female, which largely mirrors the profile of all registered teachers in Wales.
- in the primary phase, the percentage of teachers under the age of 40 is higher in Welsh medium schools (55.8% as compared to 48.4% in English medium schools). This difference is not apparent in the secondary phase;
- as expected, there are differences between Welsh and English medium schools in where teachers undertook their initial teacher training, depending on the extent of Welsh language delivery at particular institutions;
- there are variations between Welsh and English medium schools in the percentage of teachers trained in the secondary subjects they teach. However, there does not appear to be any obvious pattern to these differences;
- the percentage of female headteachers in Welsh medium primary schools (64.3%) is slightly higher than that in English medium primary schools (60.3%). While, in the secondary phase, the converse is true;
- headteachers in Welsh medium primary schools are younger than those in English medium primary schools with 38.6% being under 45 years of age compared to 28.1% in English medium schools. In the secondary phase, it is notable that 36.5% of headteachers in English medium schools are aged 55 and over compared to 24.1% in Welsh medium schools;
- In English medium schools, a larger percentage of heads and deputies hold NPQH compared to those in Welsh medium schools. This pattern is evident in both the primary and secondary phases;

## 8. Number of registered headteachers by gender and phase working

|        |                 |      | Primary           |      |                  |      |                 |      | Second            | ary  |                    |      | Total | %    |
|--------|-----------------|------|-------------------|------|------------------|------|-----------------|------|-------------------|------|--------------------|------|-------|------|
|        | Welsh<br>Medium | %    | English<br>Medium | %    | Primary<br>Total | %    | Welsh<br>Medium | %    | English<br>Medium | %    | Secondary<br>Total | %    |       |      |
| Female | 245             | 64.3 | 562               | 60.3 | 807              | 61.5 | 14              | 25.9 | 49                | 30.8 | 63                 | 29.6 | 870   | 57.0 |
| Male   | 136             | 35.7 | 370               | 39.7 | 506              | 38.5 | 40              | 74.1 | 110               | 69.2 | 150                | 70.4 | 656   | 43.0 |
| Total  | 381             | 100  | 932               | 100  | 1313             | 100  | 54              | 100  | 159               | 100  | 213                | 100  | 1526  | 100  |