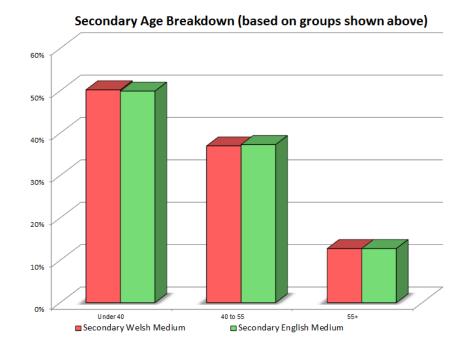

#### **Key Findings**

- 75% of teachers in both Welsh and English medium schools are female, which largely mirrors the profile of all registered teachers in Wales.
- in the primary phase, the percentage of teachers under the age of 40 is higher in Welsh medium schools (55.8% as compared to 48.4% in English medium schools). This difference is not apparent in the secondary phase;
- as expected, there are differences between Welsh and English medium schools in where teachers undertook their initial teacher training, depending on the extent of Welsh language delivery at particular institutions;
- there are variations between Welsh and English medium schools in the percentage of teachers trained in the secondary subjects they teach. However, there does not appear to be any obvious pattern to these differences;
- the percentage of female headteachers in Welsh medium primary schools (64.3%) is slightly higher than that in English medium primary schools (60.3%). While, in the secondary phase, the converse is true;
- headteachers in Welsh medium primary schools are younger than those in English medium primary schools with 38.6% being under 45 years of age compared to 28.1% in English medium schools. In the secondary phase, it is notable that 36.5% of headteachers in English medium schools are aged 55 and over compared to 24.1% in Welsh medium schools;
- In English medium schools, a larger percentage of heads and deputies hold NPQH compared to those in Welsh medium schools. This pattern is evident in both the primary and secondary phases;

## 2. Number of registered teachers by age and school type

|           |          |                         |      | Primary                   |      |                  |      |                           |      | Secondary                   |      |                    |      | Average      |      |
|-----------|----------|-------------------------|------|---------------------------|------|------------------|------|---------------------------|------|-----------------------------|------|--------------------|------|--------------|------|
|           |          | Primary Welsh<br>Medium | %    | Primary English<br>Medium | %    | Primary<br>Total | %    | Secondary<br>Welsh Medium | %    | Secondary<br>English Medium | %    | Secondary<br>Total | %    | Age<br>Range | %    |
|           | Under 25 | 184                     | 6.1  | 346                       | 3.2  | 530              | 3.9  | 118                       | 4.1  | 318                         | 3.2  | 436                | 3.4  | 966          | 3.6  |
|           | 25 to 29 | 497                     | 16.4 | 1,378                     | 12.9 | 1,875            | 13.7 | 416                       | 14.6 | 1,311                       | 13.0 | 1,727              | 13.4 | 3,602        | 13.5 |
| マテ        | 30 to 34 | 503                     | 16.6 | 1,715                     | 16.0 | 2,218            | 16.2 | 447                       | 15.6 | 1,782                       | 17.7 | 2,229              | 17.3 | 4,447        | 16.7 |
|           | 35 to 39 | 505                     | 16.7 | 1,736                     | 16.2 | 2,241            | 16.3 | 454                       | 15.9 | 1,605                       | 16.0 | 2,059              | 16.0 | 4,300        | 16.1 |
| Under 40  |          | 1,689                   | 55.8 | 5,175                     | 48.4 | 6,864            | 50.0 | 1,435                     | 50.2 | 5,016                       | 49.9 | 6,451              | 50.0 | 13,315       | 50.0 |
|           | 40 to 44 | 419                     | 13.8 | 1,707                     | 16.0 | 2,126            | 15.5 | 412                       | 14.4 | 1,460                       | 14.5 | 1,872              | 14.5 | 3,998        | 15.0 |
|           | 45 to 49 | 317                     | 10.5 | 1,314                     | 12.3 | 1,631            | 11.9 | 307                       | 10.7 | 1,146                       | 11.4 | 1,453              | 11.3 | 3,084        | 11.6 |
|           | 50 to 54 | 261                     | 8.6  | 1,016                     | 9.5  | 1,277            | 9.3  | 338                       | 11.8 | 1,141                       | 11.4 | 1,479              | 11.5 | 2,756        | 10.3 |
| 40 to 55  |          | 997                     | 32.9 | 4,037                     | 37.7 | 5,034            | 36.7 | 1,057                     | 37.0 | 3,747                       | 37.3 | 4,804              | 37.2 | 9,838        | 36.9 |
|           | 55 to 59 | 279                     | 9.2  | 1,157                     | 10.8 | 1,436            | 10.5 | 290                       | 10.2 | 1,000                       | 10.0 | 1,290              | 10.0 | 2,726        | 10.2 |
|           | 60 to 64 | 54                      | 1.8  | 303                       | 2.8  | 357              | 2.6  | 69                        | 2.4  | 258                         | 2.6  | 327                | 2.5  | 684          | 2.6  |
| $\bigvee$ | 65 +     | 7                       | 0.2  | 28                        | 0.3  | 35               | 0.3  | 6                         | 0.2  | 26                          | 0.3  | 32                 | 0.2  | 67           | 0.3  |
| 55+       |          | 340                     | 11.2 | 1,488                     | 13.9 | 1,828            | 13.3 | 365                       | 12.8 | 1,284                       | 12.8 | 1,649              | 12.8 | 3,477        | 13.1 |
|           | Total    | 3,026                   | 100  | 10,700                    | 100  | 13,726           | 100  | 2,857                     | 100  | 10,047                      | 100  | 12,904             | 100  | 26,630       | 100  |