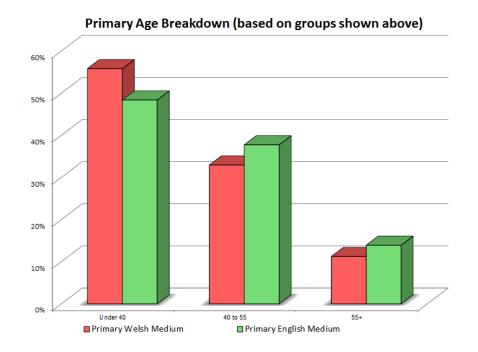

#### **Key Findings**

- 75% of teachers in both Welsh and English medium schools are female, which largely mirrors the profile of all registered teachers in Wales.
- in the primary phase, the percentage of teachers under the age of 40 is higher in Welsh medium schools (55.8% as compared to 48.4% in English medium schools). This difference is not apparent in the secondary phase;
- as expected, there are differences between Welsh and English medium schools in where teachers undertook their initial teacher training, depending on the extent of Welsh language delivery at particular institutions;
- there are variations between Welsh and English medium schools in the percentage of teachers trained in the secondary subjects they teach. However, there does not appear to be any obvious pattern to these differences;
- the percentage of female headteachers in Welsh medium primary schools (64.3%) is slightly higher than that in English medium primary schools (60.3%). While, in the secondary phase, the converse is true;
- headteachers in Welsh medium primary schools are younger than those in English medium primary schools with 38.6% being under 45 years of age compared to 28.1% in English medium schools. In the secondary phase, it is notable that 36.5% of headteachers in English medium schools are aged 55 and over compared to 24.1% in Welsh medium schools;
- In English medium schools, a larger percentage of heads and deputies hold NPQH compared to those in Welsh medium schools. This pattern is evident in both the primary and secondary phases;

## 2. Number of registered teachers by age and school type

|           |          |                         |      | Primary                   |      |                  |      |                           |      | Secondary                   |      |                    |      | Average      |      |
|-----------|----------|-------------------------|------|---------------------------|------|------------------|------|---------------------------|------|-----------------------------|------|--------------------|------|--------------|------|
|           |          | Primary Welsh<br>Medium | %    | Primary English<br>Medium | %    | Primary<br>Total | %    | Secondary<br>Welsh Medium | %    | Secondary<br>English Medium | %    | Secondary<br>Total | %    | Age<br>Range | %    |
|           | Under 25 | 184                     | 6.1  | 346                       | 3.2  | 530              | 3.9  | 118                       | 4.1  | 318                         | 3.2  | 436                | 3.4  | 966          | 3.6  |
|           | 25 to 29 | 497                     | 16.4 | 1,378                     | 12.9 | 1,875            | 13.7 | 416                       | 14.6 | 1,311                       | 13.0 | 1,727              | 13.4 | 3,602        | 13.5 |
| マテ        | 30 to 34 | 503                     | 16.6 | 1,715                     | 16.0 | 2,218            | 16.2 | 447                       | 15.6 | 1,782                       | 17.7 | 2,229              | 17.3 | 4,447        | 16.7 |
|           | 35 to 39 | 505                     | 16.7 | 1,736                     | 16.2 | 2,241            | 16.3 | 454                       | 15.9 | 1,605                       | 16.0 | 2,059              | 16.0 | 4,300        | 16.1 |
| Under 40  |          | 1,689                   | 55.8 | 5,175                     | 48.4 | 6,864            | 50.0 | 1,435                     | 50.2 | 5,016                       | 49.9 | 6,451              | 50.0 | 13,315       | 50.0 |
|           | 40 to 44 | 419                     | 13.8 | 1,707                     | 16.0 | 2,126            | 15.5 | 412                       | 14.4 | 1,460                       | 14.5 | 1,872              | 14.5 | 3,998        | 15.0 |
|           | 45 to 49 | 317                     | 10.5 | 1,314                     | 12.3 | 1,631            | 11.9 | 307                       | 10.7 | 1,146                       | 11.4 | 1,453              | 11.3 | 3,084        | 11.6 |
|           | 50 to 54 | 261                     | 8.6  | 1,016                     | 9.5  | 1,277            | 9.3  | 338                       | 11.8 | 1,141                       | 11.4 | 1,479              | 11.5 | 2,756        | 10.3 |
| 40 to 55  |          | 997                     | 32.9 | 4,037                     | 37.7 | 5,034            | 36.7 | 1,057                     | 37.0 | 3,747                       | 37.3 | 4,804              | 37.2 | 9,838        | 36.9 |
|           | 55 to 59 | 279                     | 9.2  | 1,157                     | 10.8 | 1,436            | 10.5 | 290                       | 10.2 | 1,000                       | 10.0 | 1,290              | 10.0 | 2,726        | 10.2 |
|           | 60 to 64 | 54                      | 1.8  | 303                       | 2.8  | 357              | 2.6  | 69                        | 2.4  | 258                         | 2.6  | 327                | 2.5  | 684          | 2.6  |
| $\bigvee$ | 65 +     | 7                       | 0.2  | 28                        | 0.3  | 35               | 0.3  | 6                         | 0.2  | 26                          | 0.3  | 32                 | 0.2  | 67           | 0.3  |
| 55+       |          | 340                     | 11.2 | 1,488                     | 13.9 | 1,828            | 13.3 | 365                       | 12.8 | 1,284                       | 12.8 | 1,649              | 12.8 | 3,477        | 13.1 |
|           | Total    | 3,026                   | 100  | 10,700                    | 100  | 13,726           | 100  | 2,857                     | 100  | 10,047                      | 100  | 12,904             | 100  | 26,630       | 100  |