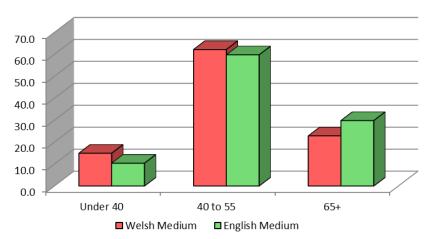

#### **Key Findings**

- 75% of teachers in both Welsh and English medium schools are female, which largely mirrors the profile of all registered teachers in Wales.
- in the primary phase, the percentage of teachers under the age of 40 is higher in Welsh medium schools (55.8% as compared to 48.4% in English medium schools). This difference is not apparent in the secondary phase;
- as expected, there are differences between Welsh and English medium schools in where teachers undertook their initial teacher training, depending on the extent of Welsh language delivery at particular institutions;
- there are variations between Welsh and English medium schools in the percentage of teachers trained in the secondary subjects they teach. However, there does not appear to be any obvious pattern to these differences;
- the percentage of female headteachers in Welsh medium primary schools (64.3%) is slightly higher than that in English medium primary schools (60.3%). While, in the secondary phase, the converse is true;
- headteachers in Welsh medium primary schools are younger than those in English medium primary schools with 38.6% being under 45 years of age compared to 28.1% in English medium schools. In the secondary phase, it is notable that 36.5% of headteachers in English medium schools are aged 55 and over compared to 24.1% in Welsh medium schools;
- In English medium schools, a larger percentage of heads and deputies hold NPQH compared to those in Welsh medium schools. This pattern is evident in both the primary and secondary phases;

# 9. Number of registered headteachers by age and phase working

|          |          |                 |      | Primary        |      |                  |      |                 |      | Seconda           | ary  |                    |      | Total | %    |
|----------|----------|-----------------|------|----------------|------|------------------|------|-----------------|------|-------------------|------|--------------------|------|-------|------|
|          |          | Welsh<br>Medium | %    | English Medium | %    | Primary<br>Total | %    | Welsh<br>Medium | %    | English<br>Medium | %    | Secondary<br>Total | %    | Total | 76   |
|          | 30 to 34 | 19              | 5.0  | 17             | 1.8  | 36               | 2.7  | 0               | 0.0  | 1                 | 0.6  | 1                  | 0.5  | 37    | 2.4  |
| 7        | 35 to 39 | 38              | 10.0 | 80             | 8.6  | 118              | 9.0  | 0               | 0.0  | 2                 | 1.3  | 2                  | 0.9  | 120   | 7.9  |
| Under 40 |          | 57              | 15.0 | 97             | 10.4 | 154              | 11.7 | 0               | 0.0  | 3                 | 1.9  | 3                  | 1.4  | 157   | 10.3 |
|          | 40 to 44 | 90              | 23.6 | 165            | 17.7 | 255              | 19.4 | 7               | 13.0 | 17                | 10.7 | 24                 | 11.3 | 279   | 18.3 |
|          | 45 to 49 | 84              | 22.0 | 225            | 24.1 | 309              | 23.5 | 15              | 27.8 | 35                | 22.0 | 50                 | 23.5 | 359   | 23.5 |
|          | 50 to 54 | 63              | 16.5 | 167            | 17.9 | 230              | 17.5 | 19              | 35.2 | 46                | 28.9 | 65                 | 30.5 | 295   | 19.3 |
| 40 to 55 |          | 237             | 62.2 | 557            | 59.8 | 794              | 60.5 | 41              | 75.9 | 98                | 61.6 | 139                | 65.3 | 933   | 61.1 |
|          | 55 to 59 | 69              | 18.1 | 216            | 23.2 | 285              | 21.7 | 12              | 22.2 | 56                | 35.2 | 68                 | 31.9 | 353   | 23.1 |
|          | 60 to 64 | 17              | 4.5  | 56             | 6.0  | 73               | 5.6  | 1               | 1.9  | 2                 | 1.3  | 3                  | 1.4  | 76    | 5.0  |
| 7        | 65 +     | 1               | 0.3  | 6              | 0.6  | 7                | 0.5  | 0               | 0.0  | 0                 | 0.0  | 0                  | 0.0  | 7     | 0.5  |
| 65+      |          | 87              | 22.8 | 278            | 29.8 | 365              | 27.8 | 13              | 24.1 | 58                | 36.5 | 71                 | 33.3 | 436   | 28.6 |
|          | Total    | 381             | 177  | 932            | 170  | 1313             | 172  | 54              | 176  | 159               | 164  | 213                | 167  | 1526  | 171  |

# Age Profile of Headteacher Primary