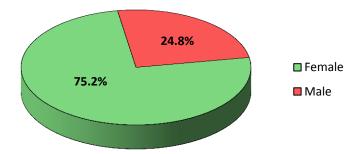

#### **Key Findings**

- 75% of teachers in both Welsh and English medium schools are female, which largely mirrors the profile of all registered teachers in Wales.
- in the primary phase, the percentage of teachers under the age of 40 is higher in Welsh medium schools (55.8% as compared to 48.4% in English medium schools). This difference is not apparent in the secondary phase;
- as expected, there are differences between Welsh and English medium schools in where teachers undertook their initial teacher training, depending on the extent of Welsh language delivery at particular institutions;
- there are variations between Welsh and English medium schools in the percentage of teachers trained in the secondary subjects they teach. However, there does not appear to be any obvious pattern to these differences;
- the percentage of female headteachers in Welsh medium primary schools (64.3%) is slightly higher than that in English medium primary schools (60.3%). While, in the secondary phase, the converse is true;
- headteachers in Welsh medium primary schools are younger than those in English medium primary schools with 38.6% being under 45 years of age compared to 28.1% in English medium schools. In the secondary phase, it is notable that 36.5% of headteachers in English medium schools are aged 55 and over compared to 24.1% in Welsh medium schools;
- In English medium schools, a larger percentage of heads and deputies hold NPQH compared to those in Welsh medium schools. This pattern is evident in both the primary and secondary phases;

## 1. Number of registered teachers by gender and school type

|        |                 |      | Primary           |      |                  |      |                 |      | Secondary         | /    |                    |      |        |      |
|--------|-----------------|------|-------------------|------|------------------|------|-----------------|------|-------------------|------|--------------------|------|--------|------|
|        | Welsh<br>Medium | %    | English<br>Medium | %    | Primary<br>Total | %    | Welsh<br>Medium | %    | English<br>Medium | %    | Secondary<br>Total | %    | Total  | %    |
| Female | 2,552           | 84.3 | 9,056             | 84.6 | 11,608           | 84.6 | 1,850           | 64.8 | 6,489             | 64.6 | 8,339              | 64.6 | 19,947 | 74.9 |
| Male   | 474             | 15.7 | 1,644             | 15.4 | 2,118            | 15.4 | 1,007           | 35.2 | 3,558             | 35.4 | 4,565              | 35.4 | 6,683  | 25.1 |
| Total  | 3,026           | 100  | 10,700            | 100  | 13,726           | 100  | 2,857           | 100  | 10,047            | 100  | 12,904             | 100  | 26,630 | 100  |