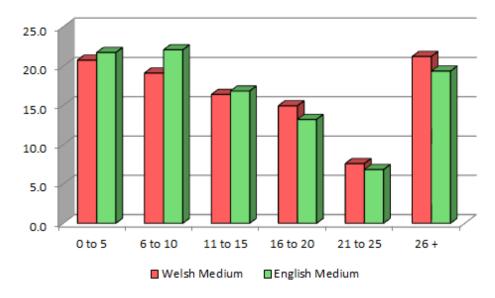

## 3. Number of registered teachers by number of years since QTS and school type

|          |                 |      | Primary           |      |                  |      |                 |      | Seco              | ndary |                    |      |        |      |
|----------|-----------------|------|-------------------|------|------------------|------|-----------------|------|-------------------|-------|--------------------|------|--------|------|
|          | Welsh<br>Medium | %    | English<br>Medium | %    | Primary<br>Total | %    | Welsh<br>Medium | %    | English<br>Medium | %     | Secondary<br>Total | %    | Total  | %    |
| 0 to 5   | 665             | 22.0 | 1,818             | 17.0 | 2,483            | 18.1 | 593             | 20.8 | 2,182             | 21.7  | 2,775              | 21.5 | 5,258  | 19.7 |
| 6 to 10  | 566             | 18.7 | 2,032             | 19.0 | 2,598            | 18.9 | 546             | 19.1 | 2,217             | 22.1  | 2,763              | 21.4 | 5,361  | 20.1 |
| 11 to 15 | 537             | 17.7 | 2,061             | 19.3 | 2,598            | 18.9 | 468             | 16.4 | 1,690             | 16.8  | 2,158              | 16.7 | 4,756  | 17.9 |
| 16 to 20 | 437             | 14.4 | 1,848             | 17.3 | 2,285            | 16.6 | 427             | 14.9 | 1,328             | 13.2  | 1,755              | 13.6 | 4,040  | 15.2 |
| 21 to 25 | 262             | 8.7  | 1,038             | 9.7  | 1,299            | 9.5  | 217             | 7.6  | 686               | 6.8   | 903                | 7.0  | 2,202  | 8.3  |
| 26 +     | 559             | 18.5 | 1,904             | 17.8 | 2,463            | 17.9 | 606             | 21.2 | 1,944             | 19.3  | 2,550              | 19.8 | 5,013  | 18.8 |
| Total    | 3,026           | 100  | 10,700            | 100  | 13,726           | 100  | 2,857           | 100  | 10,047            | 100   | 12,904             | 100  | 26,630 | 100  |

# Years since QTS Secondary Sector