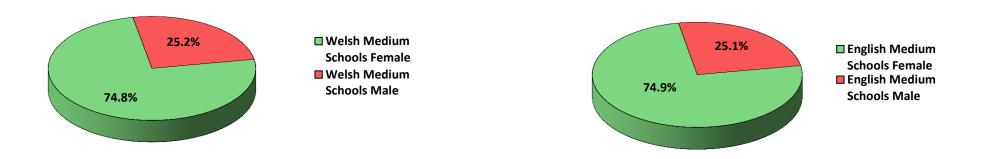

## 1. Number of registered teachers by gender and school type

|        |                 |      | Primary           |      |                  |      |                 |      | Secondary         | /    |                    |      |        |      |
|--------|-----------------|------|-------------------|------|------------------|------|-----------------|------|-------------------|------|--------------------|------|--------|------|
|        | Welsh<br>Medium | %    | English<br>Medium | %    | Primary<br>Total | %    | Welsh<br>Medium | %    | English<br>Medium | %    | Secondary<br>Total | %    | Total  | %    |
| Female | 2,552           | 84.3 | 9,056             | 84.6 | 11,608           | 84.6 | 1,850           | 64.8 | 6,489             | 64.6 | 8,339              | 64.6 | 19,947 | 74.9 |
| Male   | 474             | 15.7 | 1,644             | 15.4 | 2,118            | 15.4 | 1,007           | 35.2 | 3,558             | 35.4 | 4,565              | 35.4 | 6,683  | 25.1 |
| Total  | 3,026           | 100  | 10,700            | 100  | 13,726           | 100  | 2,857           | 100  | 10,047            | 100  | 12,904             | 100  | 26,630 | 100  |