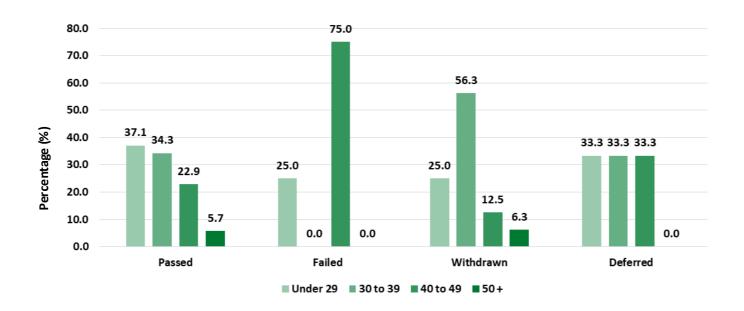

### 5. ITE student results (Wales) – academic year 2021-2022 by age

|          | Passed |      | Failed |      | Withdrawn |      | Deferred |      | Total  |      |
|----------|--------|------|--------|------|-----------|------|----------|------|--------|------|
|          | Number | %    | Number | %    | Number    | %    | Number   | %    | Number | %    |
| Under 25 | 11     | 10.5 | 1      | 25.0 | 0         | 0.0  | 0        | 0.0  | 12     | 9.4  |
| 25 to 29 | 28     | 26.7 | 0      | 0.0  | 4         | 25.0 | 1        | 33.3 | 33     | 25.8 |
| 30 to 34 | 18     | 17.1 | 0      | 0.0  | 5         | 31.3 | 0        | 0.0  | 23     | 18.0 |
| 35 to 39 | 18     | 17.1 | 0      | 0.0  | 4         | 25.0 | 1        | 33.3 | 23     | 18.0 |
| 40 to 44 | 14     | 13.3 | 2      | 50.0 | 0         | 0.0  | 0        | 0.0  | 16     | 12.5 |
| 45 to 49 | 10     | 9.5  | 1      | 25.0 | 2         | 12.5 | 1        | 33.3 | 14     | 10.9 |
| 50 to 54 | 4      | 3.8  | 0      | 0.0  | 0         | 0.0  | 0        | 0.0  | 4      | 3.1  |
| 55 to 64 | 2      | 1.9  | 0      | 0.0  | 1         | 6.3  | 0        | 0.0  | 3      | 2.3  |
| Total    | 105    | 100  | 4      | 100  | 16        | 100  | 3        | 100  | 128    | 100  |