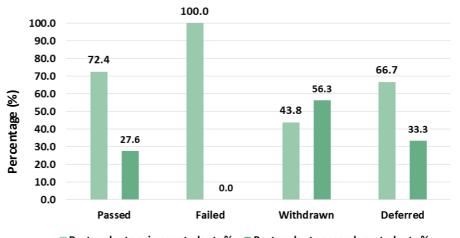

#### 2. ITE student results (Wales) – academic year 2021-2022 by course type and ITE sector

|           | Postgraduate primary students  Number % |      | Postgradu at | •    | Total  |     |  |
|-----------|-----------------------------------------|------|--------------|------|--------|-----|--|
|           |                                         |      | Number %     |      | Number | %   |  |
| Passed    | 76                                      | 72.4 | 29           | 27.6 | 105    | 100 |  |
| Failed    | 4                                       | 100  | 0            | 0.0  | 4      | 100 |  |
| Withdrawn | 7                                       | 43.8 | 9            | 56.3 | 16     | 100 |  |
| Deferred  | 2                                       | 66.7 | 1            | 33.3 | 3      | 100 |  |
| Total     | 89                                      | 69.5 | 39           | 30.5 | 128    | 100 |  |