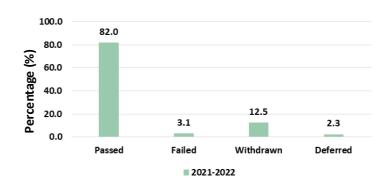

#### 1. ITE student results (Wales) – academic year 2021-2022

|           | 2021-2022 |      |  |  |
|-----------|-----------|------|--|--|
|           | Number    | %    |  |  |
| Passed    | 105       | 82.0 |  |  |
| Failed    | 4         | 3.1  |  |  |
| Withdrawn | 16        | 12.5 |  |  |
| Deferred  | 3         | 2.3  |  |  |
| Total     | 128       | 100  |  |  |