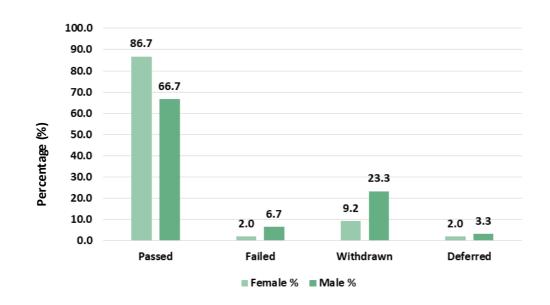

## 4. ITE student results (Wales) – academic year 2021-2022 by gender

|           | Fen    | Female |        | ale  | Total  |      |  |
|-----------|--------|--------|--------|------|--------|------|--|
|           | Number | %      | Number | %    | Number | %    |  |
| Passed    | 85     | 86.7   | 20     | 66.7 | 105    | 82.0 |  |
| Failed    | 2      | 2.0    | 2      | 6.7  | 4      | 3.1  |  |
| Withdrawn | 9      | 9.2    | 7      | 23.3 | 16     | 12.5 |  |
| Deferred  | 2      | 2.0    | 1      | 3.3  | 3      | 2.3  |  |
| Total     | 98     | 100    | 30     | 100  | 128    | 100  |  |